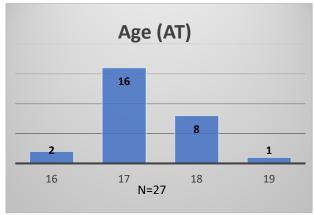

Data sources: cFive Supervisor - Probation Population and RMIS - JTDC Population

<sup>\*</sup>Age, Gender and Race for Criminal Court population (N=1) is not represented in this report.