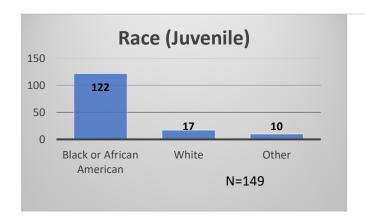

## Daily Data Dashboard – December 18, 2023 Demographics for JTDC Population Monday Morning Midnight Count

Total # of probation Involved youth<sup>1</sup>: 1,338

<sup>&</sup>lt;sup>1</sup> Probation Active: Any youth who is pending sentencing with an active social history, has been formally placed on probation or supervision with Cook County Juvenile Probation on the date of the report.