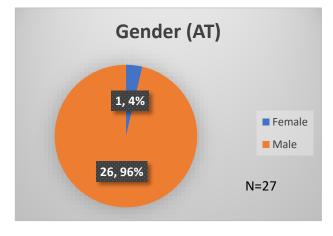

## Daily Data Dashboard – December 18, 2023 Demographics for JTDC Population Monday Morning Midnight Count

Total # of probation Involved youth<sup>1</sup>: 1,338

<sup>&</sup>lt;sup>1</sup> Probation Active: Any youth who is pending sentencing with an active social history, has been formally placed on probation or supervision with Cook County Juvenile Probation on the date of the report.