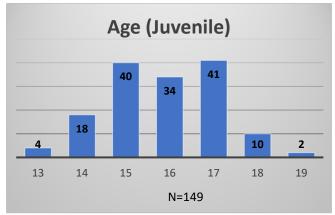

Data sources: cFive Supervisor - Probation Population and RMIS - JTDC Population

<sup>\*</sup>Age, Gender and Race for Criminal Court population (N=1) is not represented in this report.