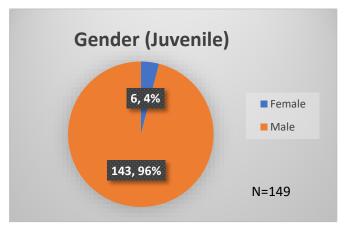

Data sources: cFive Supervisor - Probation Population and RMIS - JTDC Population

<sup>\*</sup>Age, Gender and Race for Criminal Court population (N=1) is not represented in this report.