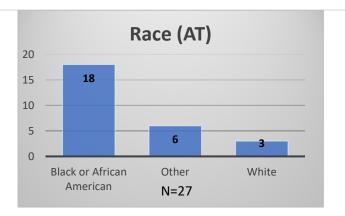

## Daily Data Dashboard – December 18, 2023 Demographics for JTDC Population Monday Morning Midnight Count

Total # of probation Involved youth<sup>1</sup>: 1,338

<sup>&</sup>lt;sup>1</sup> Probation Active: Any youth who is pending sentencing with an active social history, has been formally placed on probation or supervision with Cook County Juvenile Probation on the date of the report.