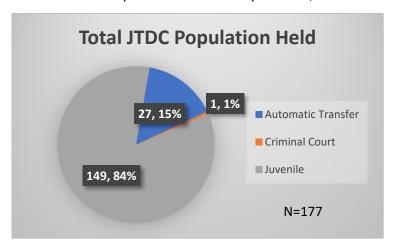

## Daily Data Dashboard – December 18, 2023 Demographics for JTDC Population Monday Morning Midnight Count

Total # of probation Involved youth<sup>1</sup>: 1,338

<sup>&</sup>lt;sup>1</sup> Probation Active: Any youth who is pending sentencing with an active social history, has been formally placed on probation or supervision with Cook County Juvenile Probation on the date of the report.

Data sources: cFive Supervisor - Probation Population and RMIS - JTDC Population

<sup>\*</sup>Age, Gender and Race for Criminal Court population (N=1) is not represented in this report.